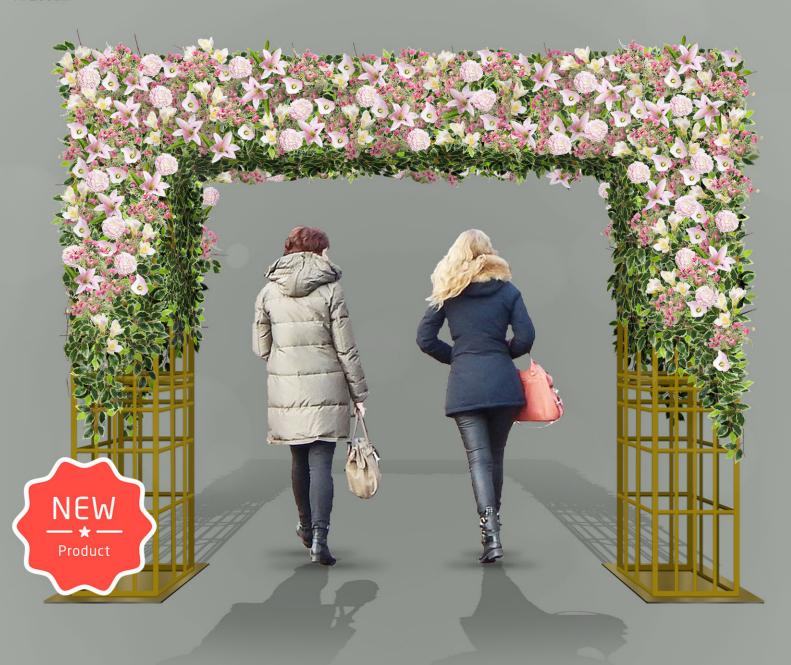

#### Gate with flowers ver. 2

Dimensions H: 280cm

colorful flowers3D objectpainted constructionon gold

Gate with flowers ver. 2
Technical schema

#### Gate with flowers

Dimensions: H: **260**cm

colorful flowers3D objectpainted constructionon gold

Gate with flowers Technical schema

- **3D** Object

- well visible during the day

- visually neutral base
- painted construction
  - artificial flowers
  - seating place