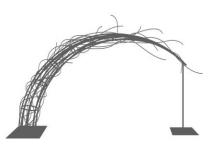

#### Gate with flowers ver. 2

Dimensions H: 280cm

colorful flowers3D objectpainted constructionon gold

Gate with flowers ver. 2
Technical schema

#### Gate with flowers

Dimensions: H: **260**cm

colorful flowers3D objectpainted constructionon gold

Gate with flowers Technical schema

- **3D** Object

- well visible during the day

- visually neutral base
- painted construction
  - artificial flowers
  - seating place