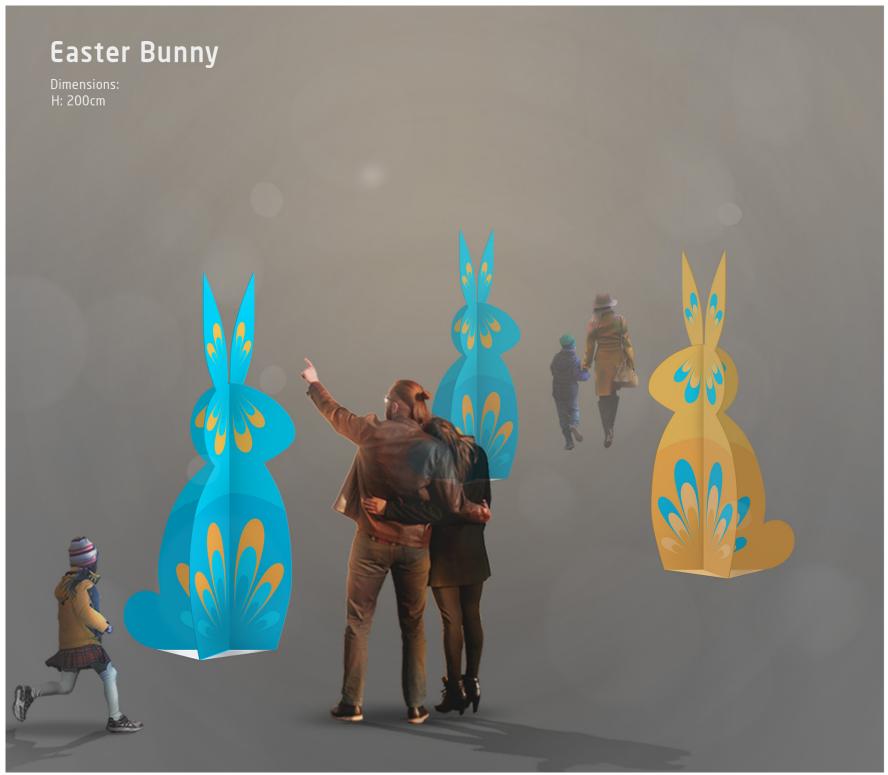

Butterfly Technical schema

- 3D object

- selfie-point

- well visible during the day

Easter Egg

Technical schema

- 3D object
- selfie-point
- well visible during the day

Easter Bunny Technical schema