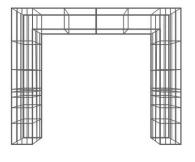

#### Gate with flowers ver. 2

Dimensions H: 280cm

colorful flowers3D objectpainted constructionon gold

Gate with flowers ver. 2
Technical schema

#### Gate with flowers

Dimensions: H: **260**cm

colorful flowers3D objectpainted constructionon gold

Gate with flowers Technical schema

- **3D** Object

- well visible during the day

- visually neutral base
- painted construction
  - artificial flowers
  - seating place