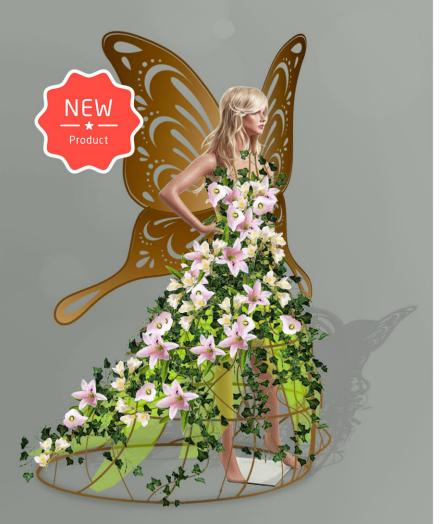

### 2. Forest Fairy

Dimensions H: 210cm

colorful flowers
 3D objects
 painted construction
 on gold
 fashion element

Queen of spring / Forest Fairy Technical schema