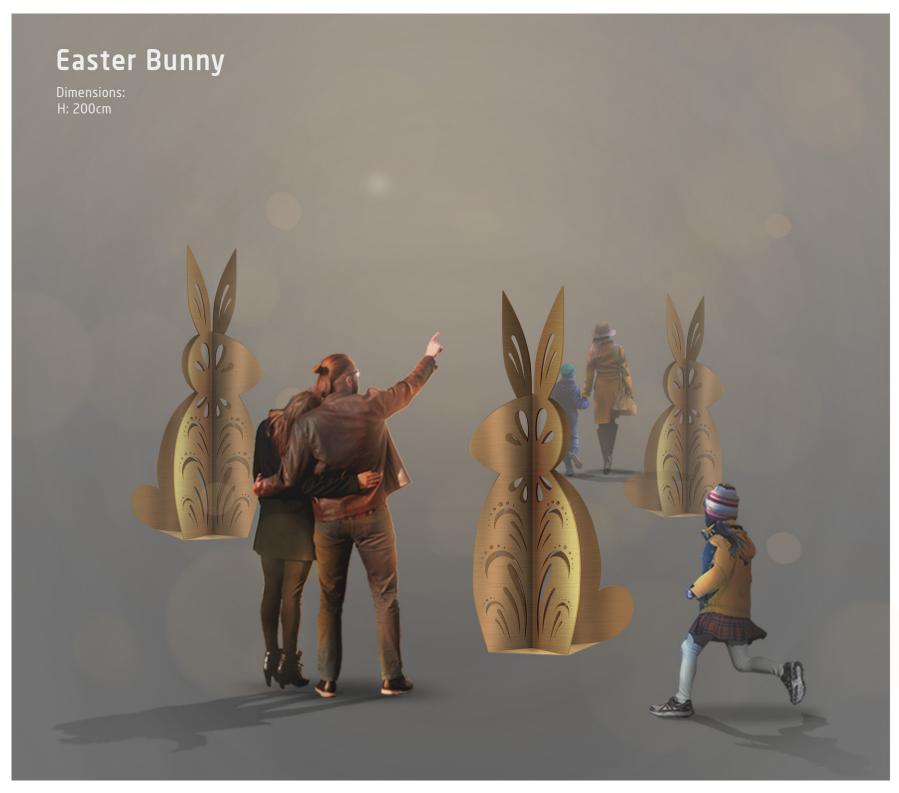

Butterfly Technical schema

- 3D object

- selfie-point

- well visible during the day

Easter Egg

Technical schema

- 3D object
- selfie-point
- well visible during the day

Easter Bunny Technical schema