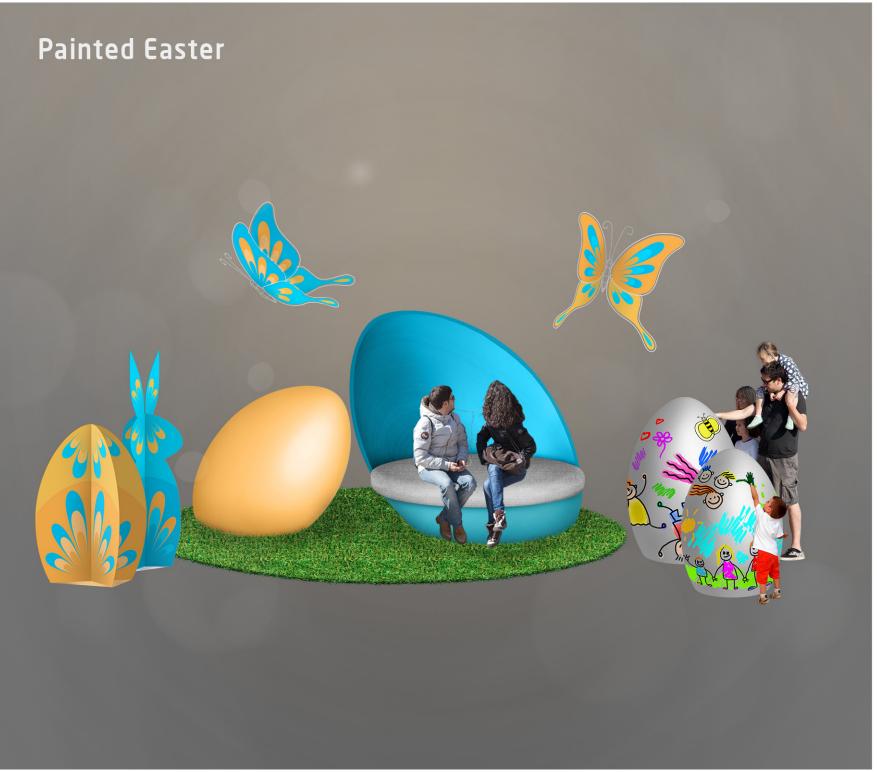

Butterfly Technical schema

- 3D object

- selfie-point

- well visible during the day

Easter Egg

Technical schema

- 3D object
- selfie-point
- well visible during the day

Easter Bunny Technical schema

# Eggs for painting

Dimensions:
H: 100cm and 150cm

- 3D Object
 - well visible during the day
 - seflie point
 - painting interaction

Eggs for painting
Technical schema

- 3D object

- selfie-point
- well visible during the day
- painted construction