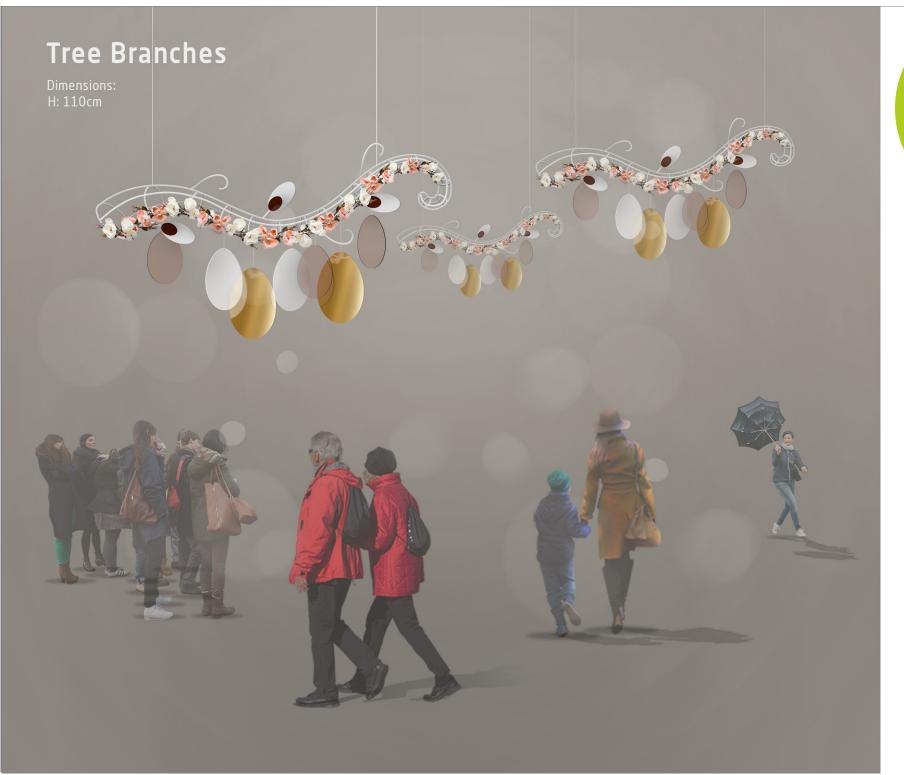

Tree Branches
Technical schema

- 3D Object
 - weather resistant materials
 - well visible during the day
 - painted construction
 - artificial flowers

Spring balls
Technical schema

- **3D** Object

- well visible during the day