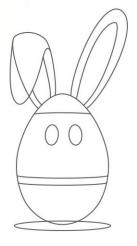

Butterfly Technical schema

- 3D object

- selfie-point

- well visible during the day

Easter Egg

Technical schema

- 3D object
- selfie-point
- well visible during the day

Easter Bunny Technical schema