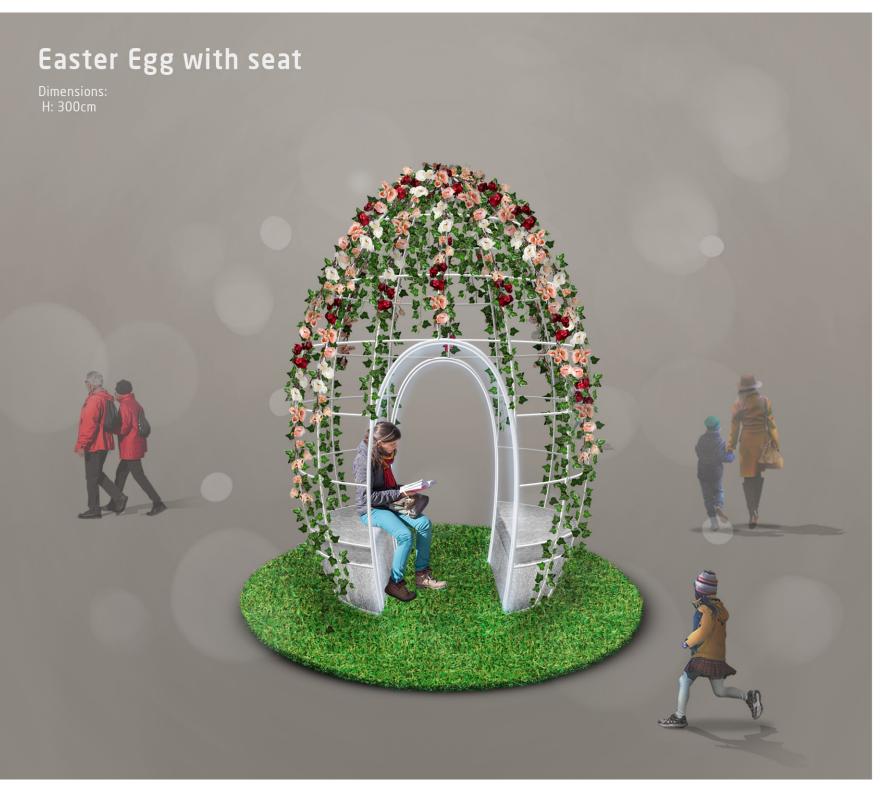

Easter Egg with seat
Technical schema

### Easter Egg Seat

Dimensions

- **3D** Object

- well visible during the day

- visually neutral base

- painted elements

- seflie point

- comfortable seat

Easter Egg Seat
Technical schema