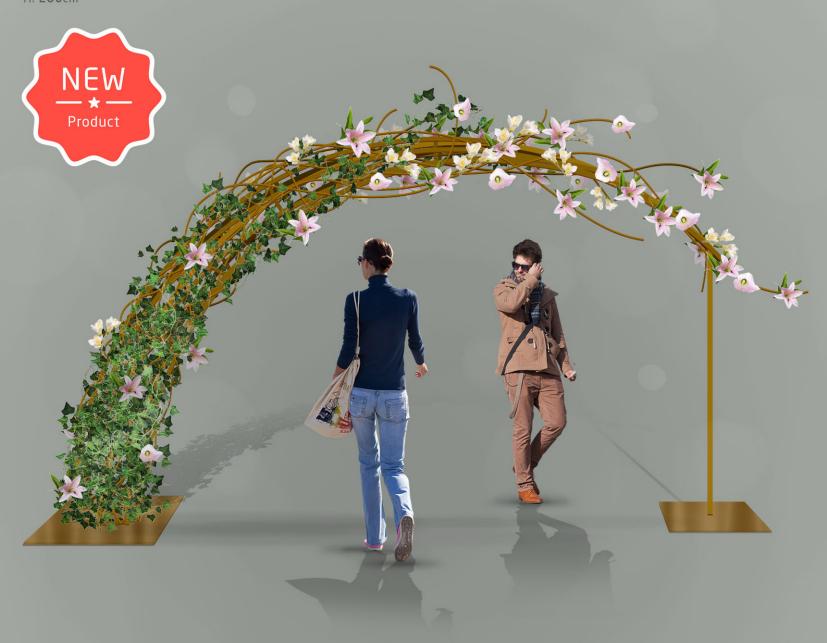

#### Gate with flowers ver. 2

Dimensions H: 280cm

colorful flowers3D objectpainted constructionon gold

Gate with flowers ver. 2
Technical schema

#### Gate with flowers

Dimensions: H: **260**cm

colorful flowers3D objectpainted constructionon gold

Gate with flowers Technical schema

- **3D** Object

- well visible during the day

- visually neutral base
- painted construction
  - artificial flowers
  - seating place