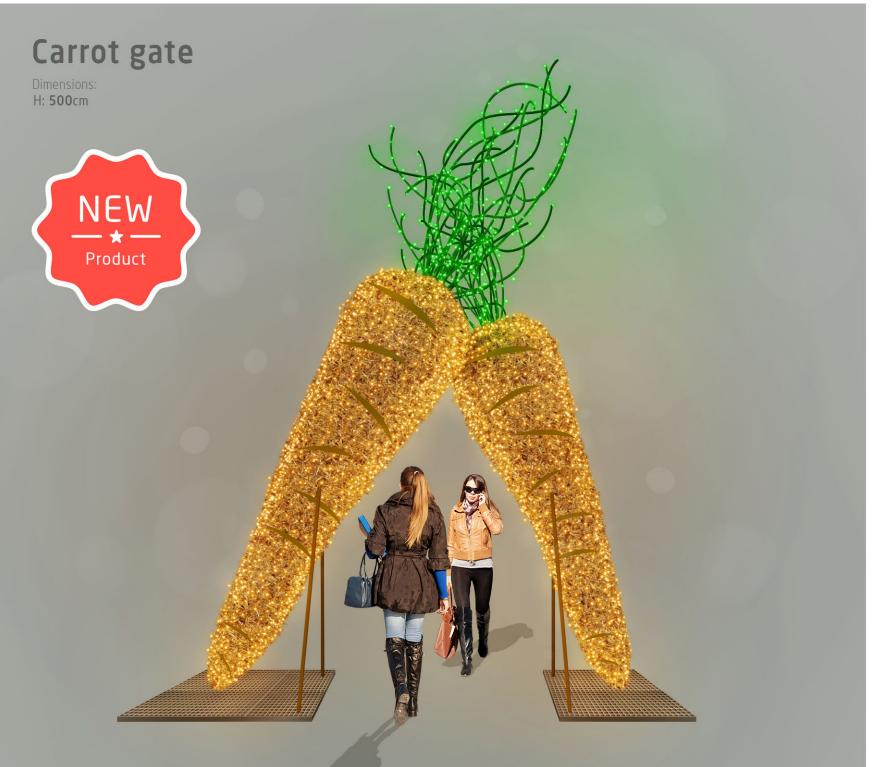

- 3D Object
 - well visible during the day
 - visually neutral base
 - painted elements
 - seflie point

- well visible during the day and night
  - 3D object
  - selfie point
  - LED light

Carrot gate
Technical schema