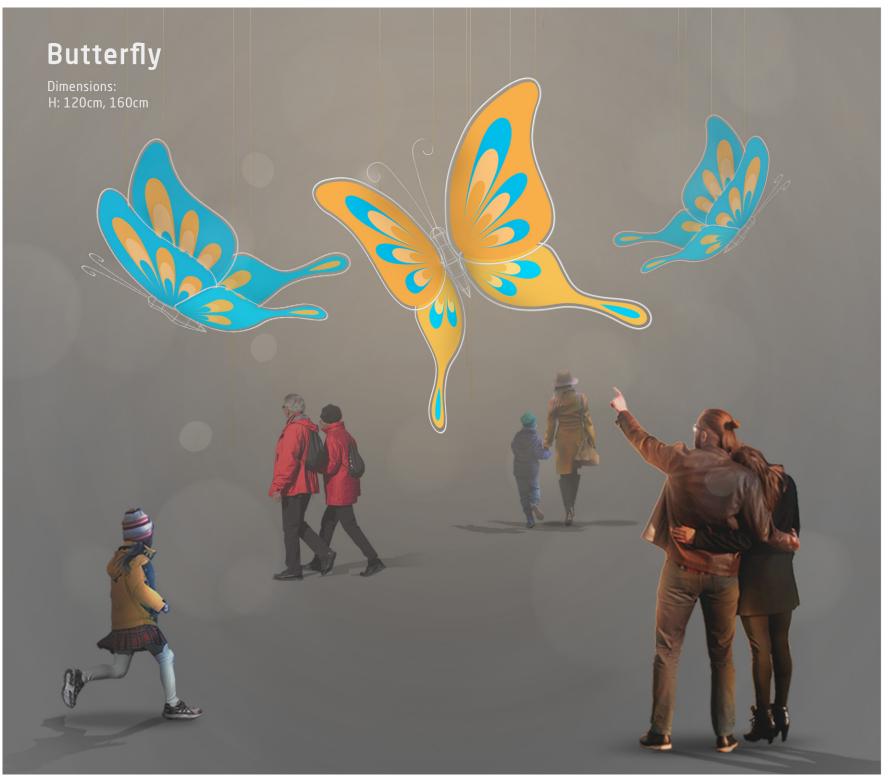

Butterfly Technical schema

- 3D object

- selfie-point

- well visible during the day

Easter Egg

Technical schema

- 3D object
- selfie-point
- well visible during the day

Easter Bunny Technical schema