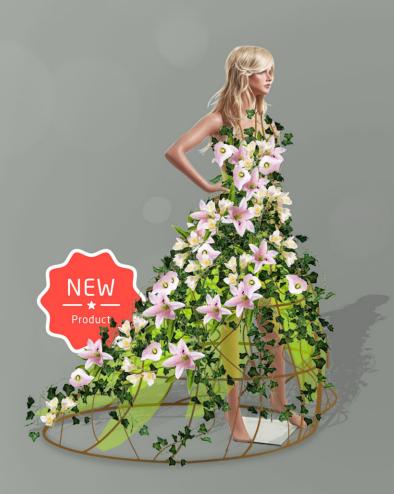

# 1. Queen of Spring

Dimensions H: **180**cm

### 2. Forest Fairy

Dimensions H: 210cm







colorful flowers
 3D objects
 painted construction
 on gold
 fashion element

Queen of spring / Forest Fairy Technical schema





#### Gate with flowers ver. 2

Dimensions H: 280cm





colorful flowers3D objectpainted constructionon gold

Gate with flowers ver. 2
Technical schema



#### Gate with flowers

Dimensions: H: **260**cm





colorful flowers3D objectpainted constructionon gold

Gate with flowers Technical schema







- **3D** Object

- well visible during the day

- visually neutral base
- painted construction
  - artificial flowers
  - seating place

Easter Egg with seat
Technical schema



#### Easter Gate

Dimensions H: 285cm





- 2D Object- well visible during the day- visually neutral base

Easter Gate
Technical schema







- 3D Object
- weather resistant mate