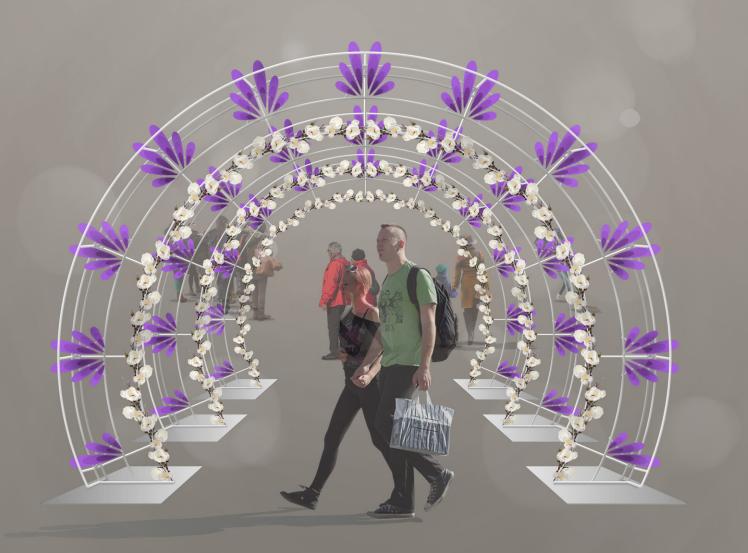

#### Gate with flowers ver. 2

Dimensions H: 280cm

colorful flowers3D objectpainted constructionon gold

Gate with flowers ver. 2
Technical schema

#### Gate with flowers

Dimensions: H: **260**cm

colorful flowers3D objectpainted constructionon gold

Gate with flowers Technical schema

- **3D** Object

- well visible during the day

- visually neutral base
- painted construction
  - artificial flowers
  - seating place