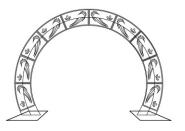

#### Easter Gate

Dimensions H: 285cm

- 2D Object- well visible during the day- visually neutral base

Easter Gate
Technical schema

- 3D Object
- weather resistant materials
- well visible during the day
- painted construction
- colored pvc materials

#### Easter Gate

Dimensions H: 285cm

- 2D Object- well visible during the day- visually neutral base

Easter Gate
Technical schema

- 3D object

- selfie-point

- well visible during the day

- painted construction