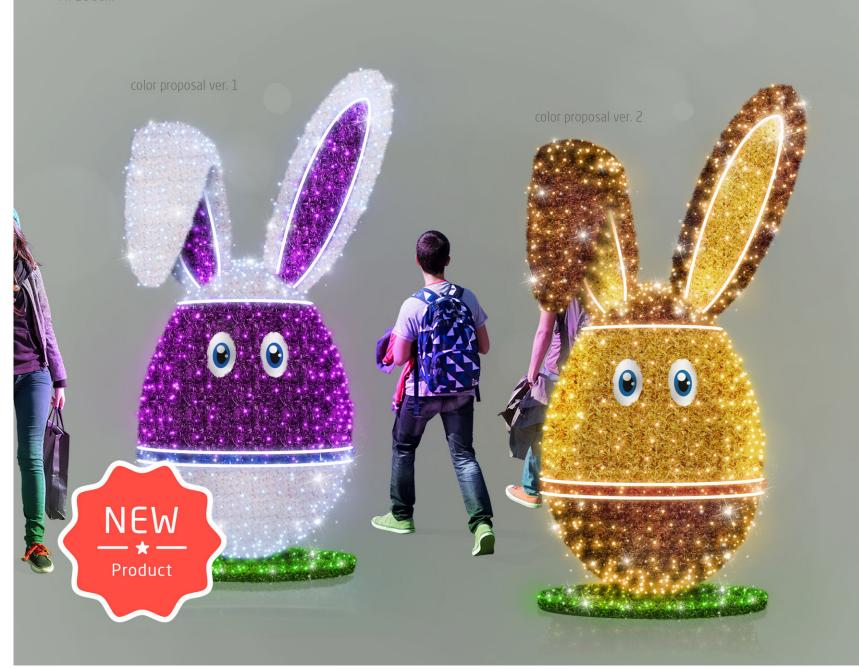

# Easter egg/rabbit

Dimensions H: 230cm

- well visible during the day and night
  - 3D object
  - selfie point
  - LED light

Easter egg/rabbit
Technical schema