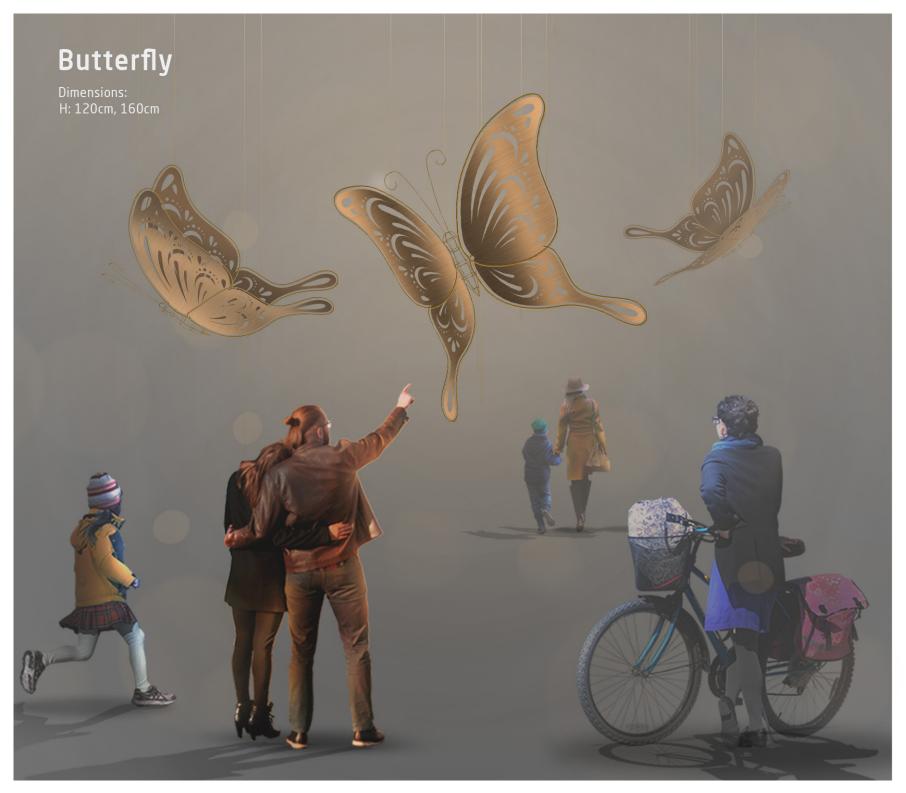

Butterfly Technical schema

- 3D object

- selfie-point

- well visible during the day

Easter Egg

Technical schema

- 3D object
- selfie-point
- well visible during the day

Easter Bunny Technical schema