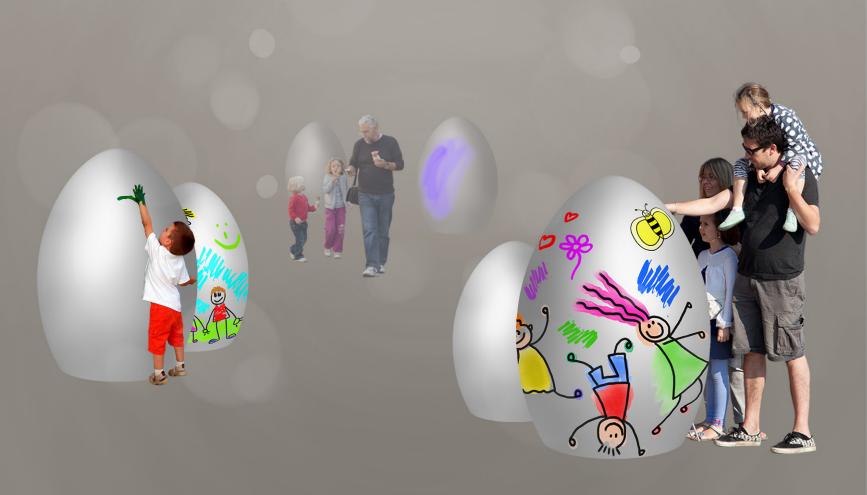

# Eggs for painting

Dimensions:
H: 100cm and 150cm

- 3D Object
 - well visible during the day
 - seflie point
 - painting interaction

Eggs for painting
Technical schema

- 3D object

- selfie-point
- well visible during the day
- painted construction