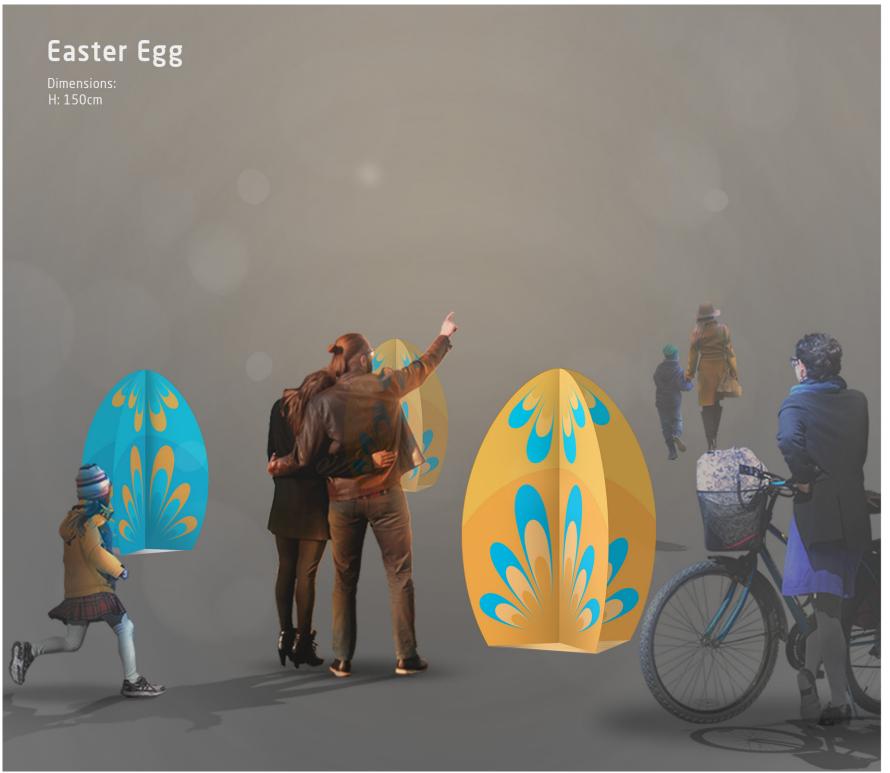

Butterfly Technical schema

- 3D object

- selfie-point

- well visible during the day

Easter Egg

Technical schema

- 3D object
- selfie-point
- well visible during the day

Easter Bunny Technical schema