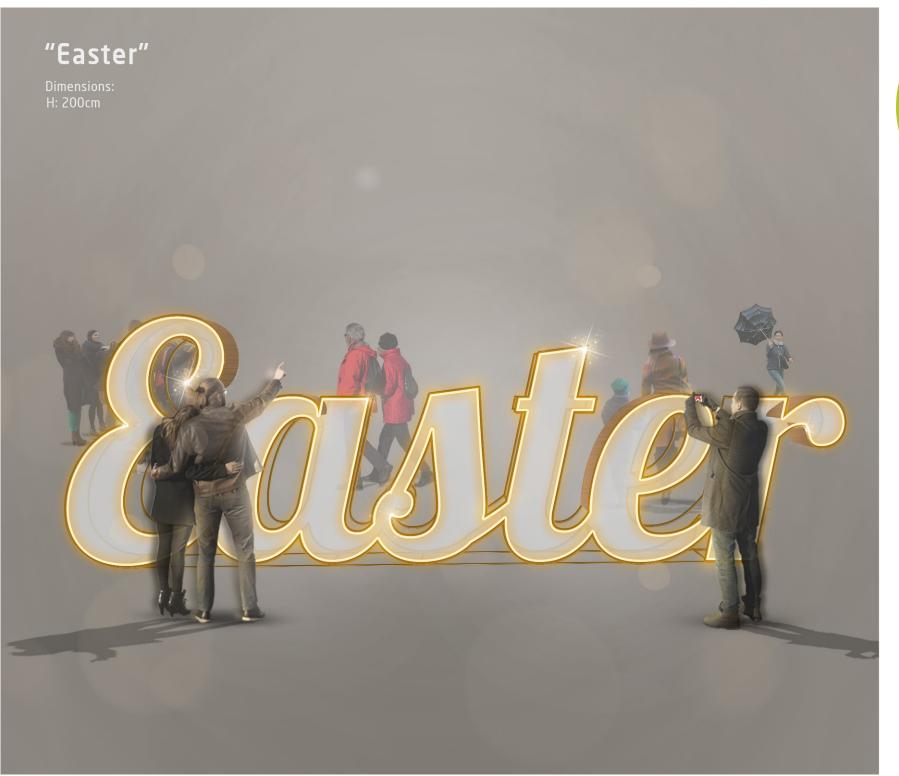

3D** Object

- well visible during the day

- visually neutral base
- painted construction
  - artificial flowers
  - seating place

Easter Egg with seat
Technical schema



#### Easter Gate

Dimensions H: 285cm





- 2D Object- well visible during the day- visually neutral base

Easter Gate
Technical schema







- 3D Object
- weather resistant materials
- well visible during the day
- painted construction
- colored pvc materials

Tree Branches
Technical schema







- 3D Object
 - weather resistant materials
 - well visible during the day
 - painted construction
 - artificial flowers

Spring balls
Technical schema







- **3D** Object

- well visible during the day

- visually neutral base
- painted elements
  - seflie point
- comfortable seat

Easter Bunny Seat
Technical schema







- **3D** Object

- well visible during the day

- visually neutral base

- painted elements

- seflie point

"Easter" Technical schema

COLLEG

#### Easter Gate

Dimensions H: 285cm





- 2D Object- well visible during the day- visually neutral base

Easter Gate
Technical schema







- 3D object

- selfie-point

- well visible during the day

- painted construction

Butterfly Technical schema







- 3D object

- selfie-point

- well visible during the day

Easter Egg

Technical schema







- 3D object
- selfie-point
- well visible during the day

Easter Bunny Technical schema





- 3D Object
 - well visible during the day
 - visually neutral base
 - painted elements
 - seflie point





- well visible during the day and night
  - 3D object
  - selfie point
  - LED light

Carrot