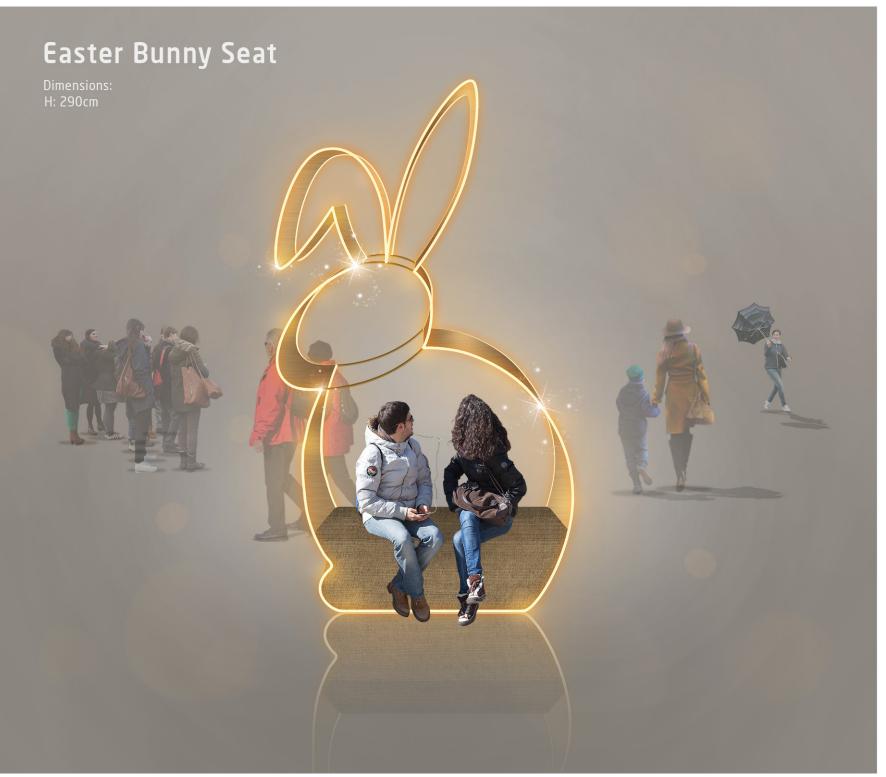

- visually neutral base
- painted elements
  - seflie point
- comfortable seat

Easter Bunny Seat
Technical schema

- **3D** Object

- well visible during the day

- visually neutral base

- painted elements

- seflie point