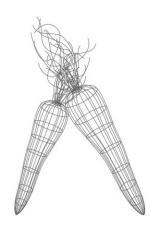

- 3D Object
 - well visible during the day
 - visually neutral base
 - painted elements
 - seflie point

- well visible during the day and night
  - 3D object
  - selfie point
  - LED light

Carrot gate
Technical schema