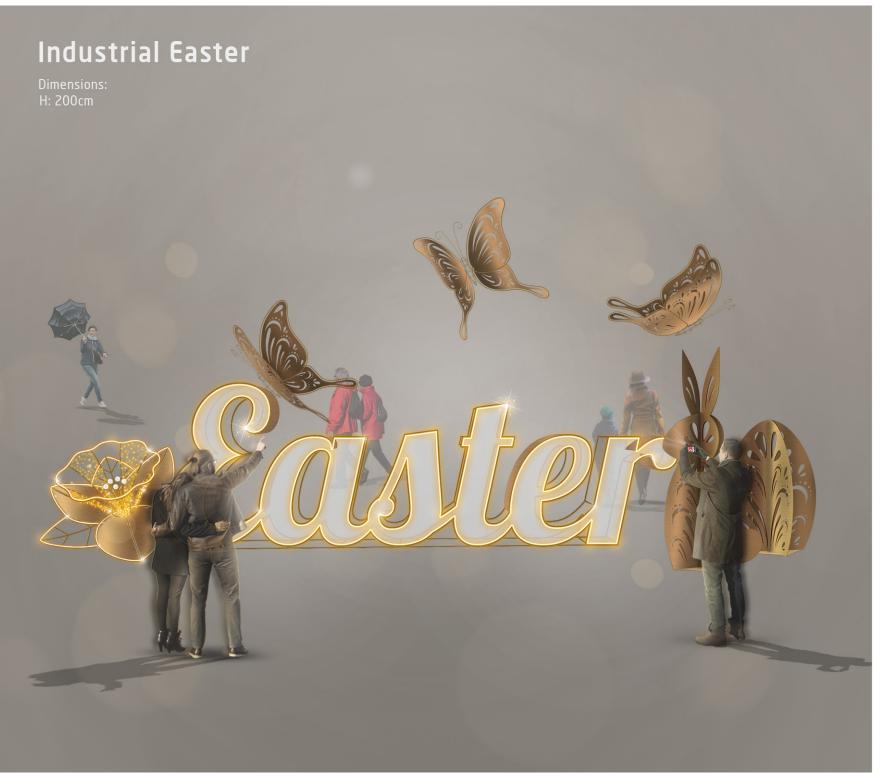

Spring balls
Technical schema







- **3D** Object

- well visible during the day

- visually neutral base
- painted elements
  - seflie point
- comfortable seat

Easter Bunny Seat
Technical schema







- **3D** Object

- well visible during the day

- visually neutral base

- painted elements

- seflie point

"Easter" Technical schema

COLLEG

#### Easter Gate

Dimensions H: 285cm





- 2D Object- well visible during the day- visually neutral base

Easter Gate
Technical schema







- 3D object

- selfie-point

- well visible during the day

- painted construction

Butterfly Technical schema







- 3D object

- selfie-point

- well visible during the day

Easter Egg

Technical schema







- 3D object
- selfie-point
- well visible during the day

Easter Bunny Technical schema





- 3D Object
 - well visible during the day
 - visually neutral base
 - painted elements
 - seflie point





- well visible during the day and night
  - 3D object
  - selfie point
  - LED light

Carrot gate
Technical schema



# Easter egg/rabbit

Dimensions H: 230cm





- well visible during the day and night
  - 3D object
  - selfie point
  - LED light

Easter egg/rabbit
Technical schema



### Easter Egg Seat

Dimensions





- **3D** Object

- well visible during the day

- visually neutral base

- painted elements

- seflie point

- comfortable seat

Easter Egg Seat
Technical schema



# Eggs for painting

Dimensions:
H: 100cm and 150cm





- 3D Object
 - well visible during the day
 - seflie point
 - painting interaction

Eggs for painting
Technical schema







- 3D object

-