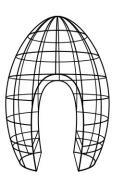

### 2. Forest Fairy

Dimensions H: 210cm

colorful flowers
 3D objects
 painted construction
 on gold
 fashion element

Queen of spring / Forest Fairy Technical schema