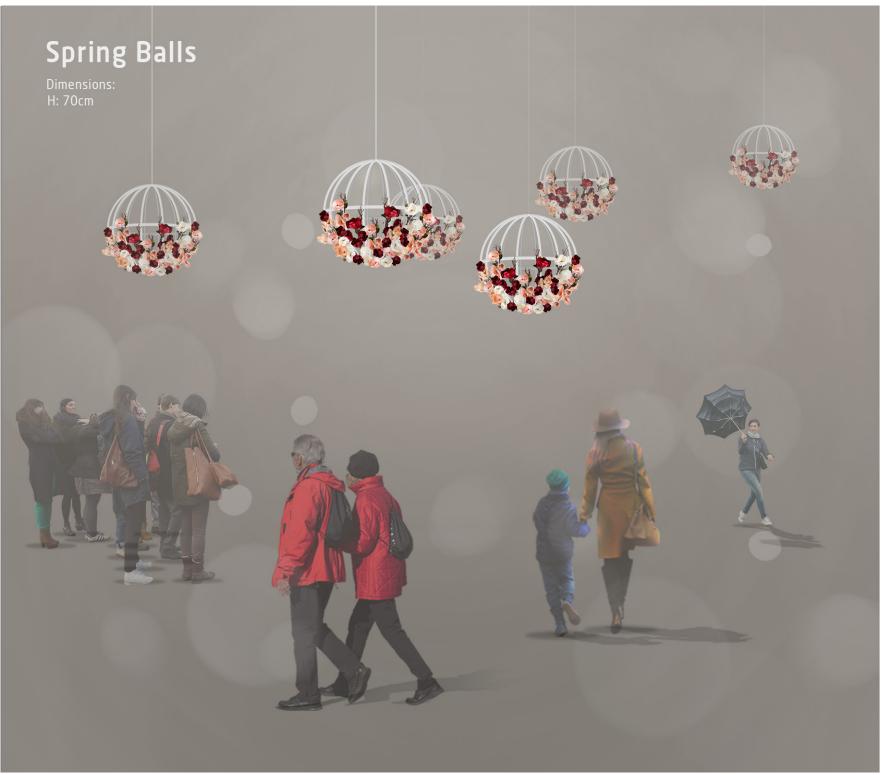

Tree Branches
Technical schema

- 3D Object
 - weather resistant materials
 - well visible during the day
 - painted construction
 - artificial flowers

Spring balls
Technical schema

- **3D** Object

- well visible during the day