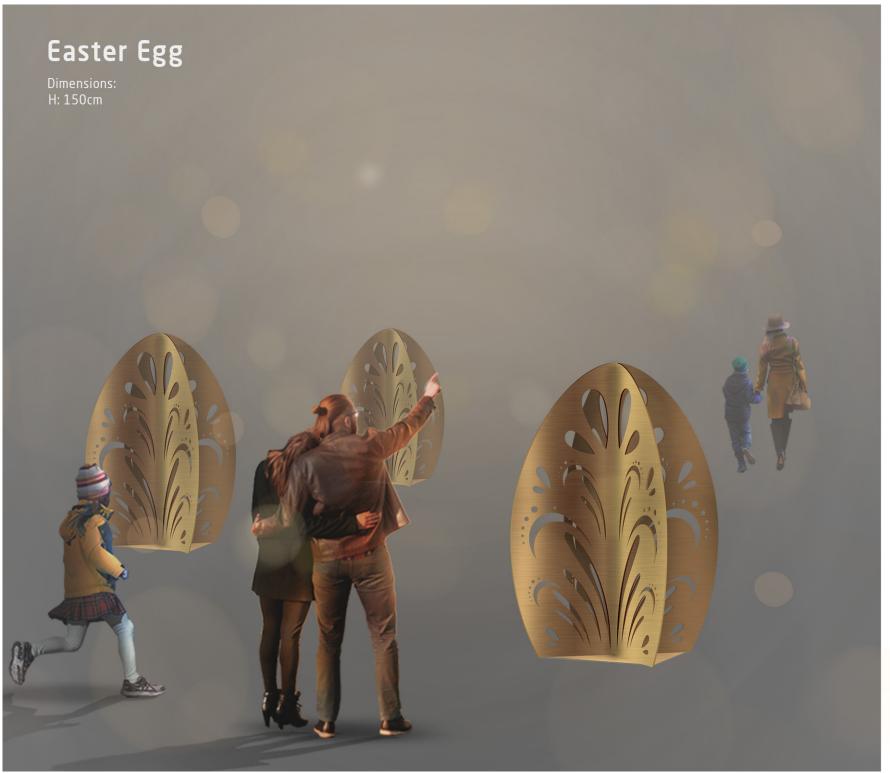

Butterfly Technical schema

- 3D object

- selfie-point

- well visible during the day

Easter Egg

Technical schema

- 3D object
- selfie-point
- well visible during the day

Easter Bunny Technical schema