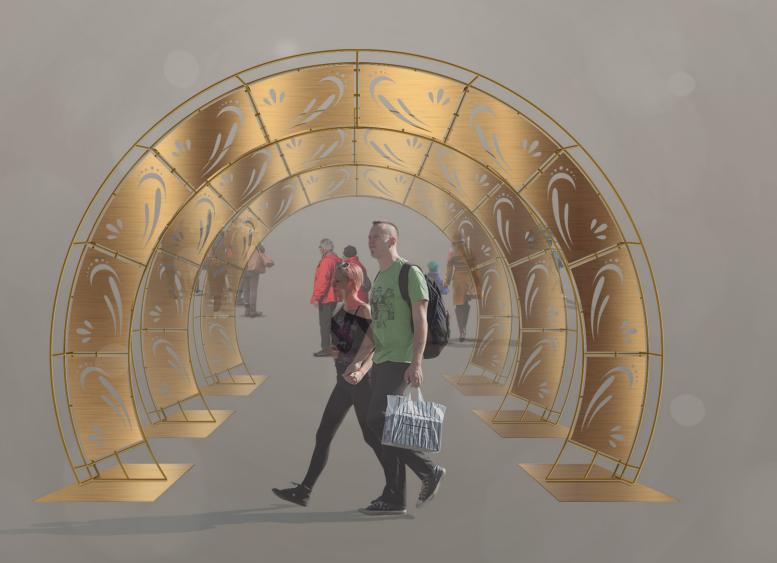

- 3D Object
 - well visible during the day
 - visually neutral base
 - painted elements
 - seflie point

- well visible during the day and night
  - 3D object
  - selfie point
  - LED light

Carrot gate
Technical schema