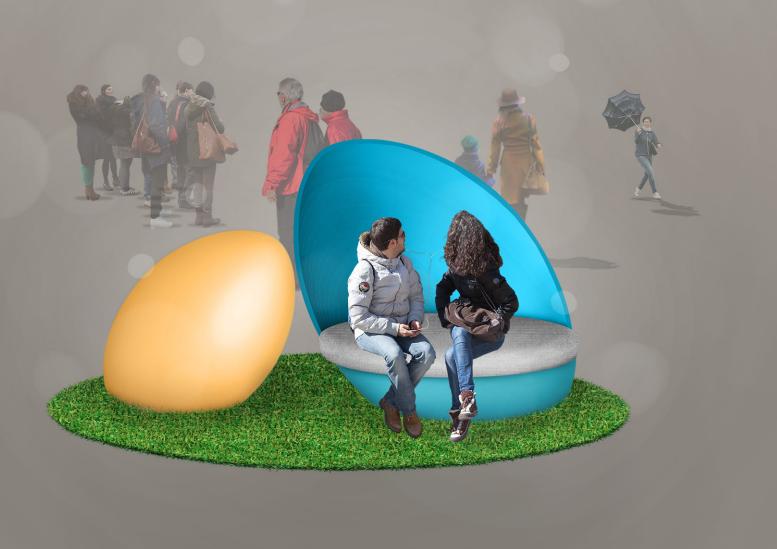

### Easter Egg Seat

Dimensions

- **3D** Object

- well visible during the day

- visually neutral base

- painted elements

- seflie point

- comfortable seat

Easter Egg Seat
Technical schema